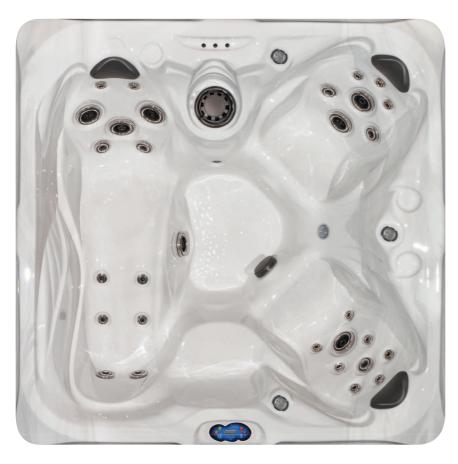

## HL 630L

This Healthy Living Hot Tub has beautiful bold lines, 30 therapeautic jets, and fits through most doorways with its low profiles. It comes standard with our patented Master Force™ Bio-Magnetic Therapy System and EcoPur® Filtration. The optional Fusion Sound System will add rich, beautiful sound for you to enjoy.

| Dimensions:        | 78" x 78" x 32"<br>(198 cm x 198 cm x 81 cm) |
|--------------------|----------------------------------------------|
| Weight (Dry/Full): | 560 lbs. / 3,305 lbs.                        |
| Gallons:           | 240                                          |
| Pumps:             | 1                                            |
| Filtration:        | EcoPur <sup>®</sup>                          |
| Number of Jets:    | 30                                           |
| Seating Capacity:  | 4                                            |
| Water Features:    | 1                                            |
| LED Lighting:      | Colorscape Light                             |
| Exclusive Feature: | Noise Reduction System                       |
|                    |                                              |