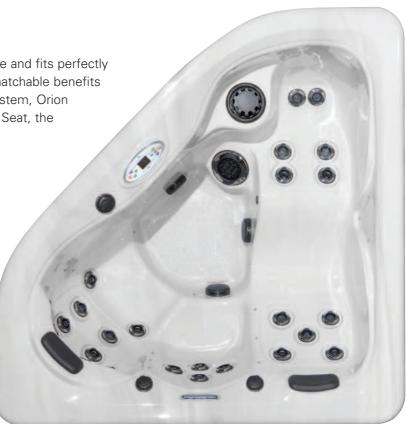

## TWILIGHT SERIES 240

The TS 240 is the most luxurious small spa available and fits perfectly into any corner or most rooms. Designed with unmatchable benefits like the Master Blaster<sup>™</sup> Foot Massage Therapy System, Orion Lighting, and the StressRelief<sup>™</sup> Neck and Shoulder Seat, the TS 240 is the perfect getaway.

| Seating Capacity          | 2-3                                        |
|---------------------------|--------------------------------------------|
| Dimensions<br>(inches/cm) | 78"x 78"x 34"<br>(198 cm x 198 cm x 86 cm) |
| Gallons                   | 205                                        |
| Weight (Dry/Full)         | 515 lbs. / 2,780 lbs.                      |
| Pumps                     | 2                                          |
| Number of Jets            | 26 Jets (1 Master Blaster)                 |
| Water Features            | 1                                          |
| Filtration                | EcoPur®                                    |
| LED Lighting              | Orion Light System™                        |
| Noise Reduction System    | Standard                                   |