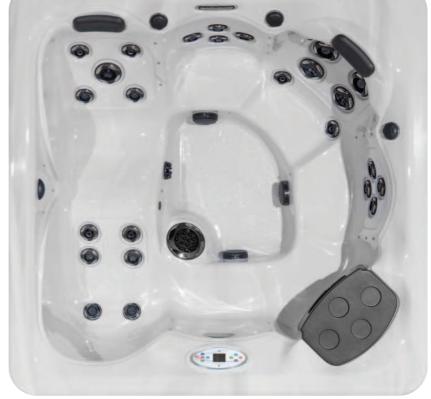

## TWILIGHT SERIES 6.2

The TS 6.2 is the ideal combination of luxury and space. With its lower profile, the TS 6.2 can be a perfect compliment to any indoor space or backyard getaway. The amazing therapeutic benefits and ease of maintenance make it an easy choice for your daily dose of relaxation.

| Seating Capacity          | 5                                          |
|---------------------------|--------------------------------------------|
| Dimensions<br>(inches/cm) | 78"x 78"x 34"<br>(198 cm x 198 cm x 86 cm) |
| Gallons                   | 250                                        |
| Weight (Dry/Full)         | 630 lbs. / 3,640 lbs.                      |
| Pumps                     | 2                                          |
| Number of Jets            | 30 Jets (1 Master Blaster)                 |
| Water Features            | 2                                          |
| Filtration                | EcoPur <sup>®</sup>                        |
| LED Lighting              | Orion Light System™                        |
| Noise Reduction System    | Standard                                   |