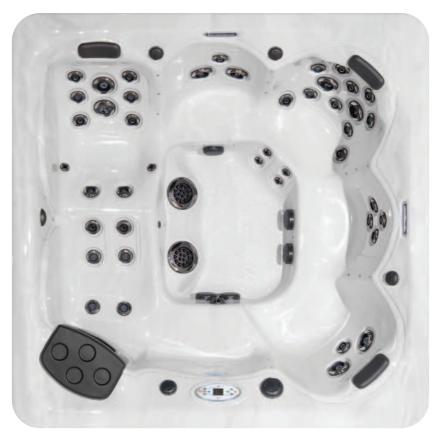

## TWILIGHT SERIES 8.3

The TS 8.3 is luxury at its peak. Featuring three therapy pumps and an amazing StressRelief Neck and Shoulder Seat, we literally couldn't pack any more into this spa. The ultimate show stopper with a contoured lounge chair.

| Seating Capacity          | 6                                          |
|---------------------------|--------------------------------------------|
| Dimensions<br>(inches/cm) | 94"x 94"x 38"<br>(239 cm x 239 cm x 97 cm) |
| Gallons                   | 385                                        |
| Weight (Dry/Full)         | 805 lbs. / 5,130 lbs.                      |
| Pumps                     | 3                                          |
| Number of Jets            | 50 Jets (2 Master Blasters)                |
| Water Features            | 3                                          |
| Filtration                | EcoPur®                                    |
| LED Lighting              | Orion Light System™                        |
| Noise Reduction System    | Standard                                   |