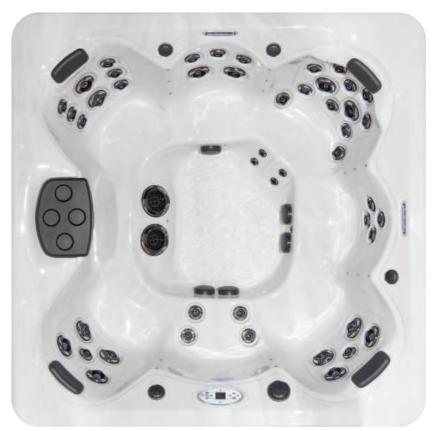

## **TWILIGHT SERIES 8.35**

The TS 8.35 has seating for 7 and features for everyone to enjoy. Packed with therapy jets and three pumps, you get the ultimate therapy while also enjoying the Orion Lights.

| Seating Capacity          | 7                                          |
|---------------------------|--------------------------------------------|
| Dimensions<br>(inches/cm) | 94"x 94"x 38"<br>(239 cm x 239 cm x 97 cm) |
| Gallons                   | 400                                        |
| Weight (Dry/Full)         | 805 lbs. / 5,440 lbs.                      |
| Pumps                     | 3                                          |
| Number of Jets            | 53 Jets (2 Master Blasters)                |
| Water Features            | 2                                          |
| Filtration                | EcoPur <sup>®</sup>                        |
| LED Lighting              | Orion Light System™                        |
| Noise Reduction System    | Standard                                   |