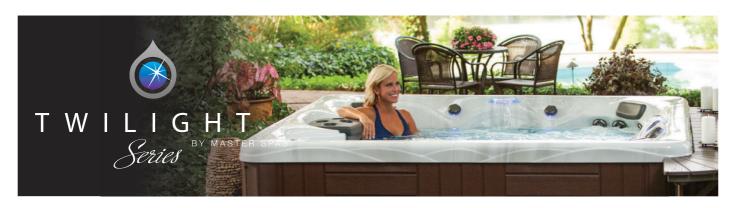

## **TWILIGHT SERIES 8.35**

The TS 8.35 has seating for 7 and features for everyone to enjoy. Packed with therapy jets and three pumps, you get the ultimate therapy while also enjoying the Orion Lights.

| Seating Capacity          | 7                                          |
|---------------------------|--------------------------------------------|
| Dimensions<br>(inches/cm) | 94"x 94"x 38"<br>(239 cm x 239 cm x 97 cm) |
| Gallons                   | 400                                        |
| Weight (Dry/Full)         | 805 lbs. / 5,440 lbs.                      |
| Pumps                     | 3                                          |
| Number of Jets            | 53 Jets (2 Master Blasters)                |
| Water Features            | 2                                          |
| Filtration                | EcoPur <sup>®</sup>                        |
| LED Lighting              | Orion Light System™                        |
| Noise Reduction System    | Standard                                   |