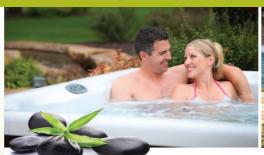

by Master Spas

CLS 415 This unique 2 person model is the perfect alternative for anyone looking at a small plug and play model. Simply plug in to any 120v outlet, and enjoy!

| Dimensions:        | 50" x 85" x 29"<br>(127 cm x 216 cm x 74 cm) |
|--------------------|----------------------------------------------|
| Weight (Dry/Full): | 425 lbs / 1925 lbs                           |
| Gallons:           | 135                                          |
| Pumps:             | 1                                            |
| Filtration:        | 20 sq. ft.                                   |
| Number of Jets:    | 15                                           |
| Seating Capacity:  | 2                                            |
| LED Lighting:      | Colorscape Light                             |

ClaritySpas.com

**CLS 415** 