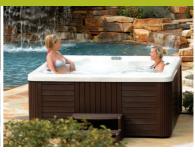

Shown with optional Stainless Steel Jets

Match the color of your spa with the skirting of your choice for a distinctive combination that's truly your own.

Optional stainless steel jets are available for all Clarity Spas.