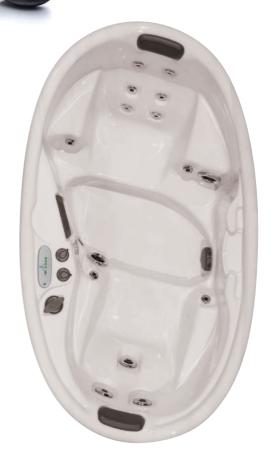

by Master Spas

CLS 415 This unique 2 person model is the perfect alternative for anyone looking at a small plug and play model. Simply plug in to any 120v outlet, and enjoy!

| Dimensions:        | 50" x 85" x 29"<br>(127 cm x 216 cm x 74 cm) |
|--------------------|----------------------------------------------|
| Weight (Dry/Full): | 425 lbs / 1925 lbs                           |
| Gallons:           | 135                                          |
| Pumps:             | 1                                            |
| Filtration:        | 20 sq. ft.                                   |
| Number of Jets:    | 15                                           |
| Seating Capacity:  | 2                                            |
| LED Lighting:      | Colorscape Light                             |

ClaritySpas.com

**CLS 415** 