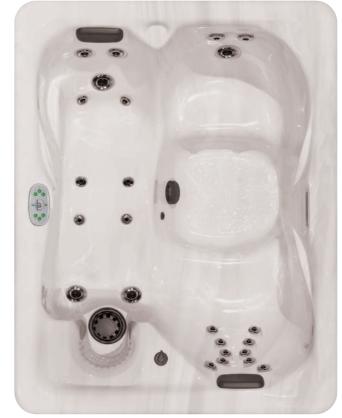

CLS 524 This model has a convenient low profile that allows it to fit through most doorways to compliment any indoor or outdoor space. Featuring 24 therapy jets and a comfortable lounge, the CLS 524 will be the perfect getaway.

## CLS 524

Shown with optional Stainless Steel Jets