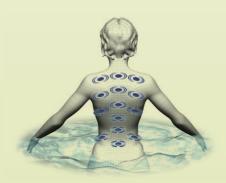

Master Force Bio-Magnetic Therapy System may help treat back problems, arthritis, sports injuries, pain relief and performance enhancement.

The patented EcoPur® Filtration **System** not only reduces the time needed to take care of the spa water, it does it leaving the water silky smooth and soft feeling.