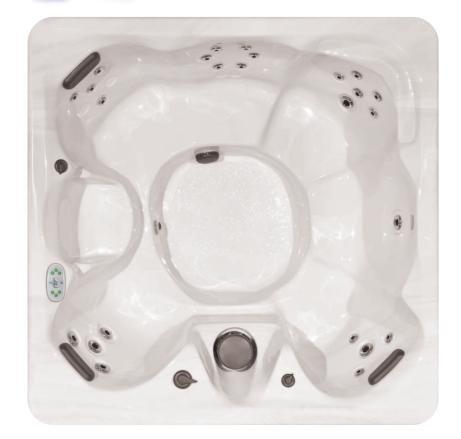

| Dimensions:        | 84" x 84" x 36"<br>(213 cm x 213 cm x 91 cm) |
|--------------------|----------------------------------------------|
| Weight (Dry/Full): | 630 lbs / 4720 lbs                           |
| Gallons:           | 335                                          |
| Pumps:             | 1                                            |
| Filtration:        | EcoPur <sup>®</sup>                          |
| Number of Jets:    | 30                                           |
| Seating Capacity:  | 7                                            |
| LED Lighting:      | Colorscape Light                             |

ClaritySpas.com

**CLS 730** 

Shown with optional Stainless Steel Jets