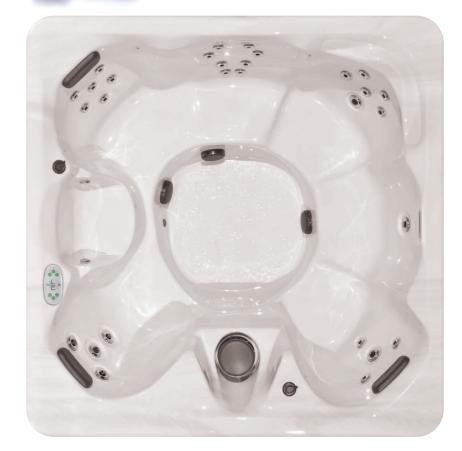

| Dimensions:        | 84" x 84" x 36"<br>(213 cm x 213 cm x 91 cm) |
|--------------------|----------------------------------------------|
| Weight (Dry/Full): | 670 lbs / 4805 lbs                           |
| Gallons:           | 340                                          |
| Pumps:             | 2                                            |
| Filtration:        | EcoPur <sup>®</sup>                          |
| Number of Jets:    | 38                                           |
| Seating Capacity:  | 7                                            |
| Waterfall:         | 1                                            |
| LED Lighting:      | Waterline Lights                             |