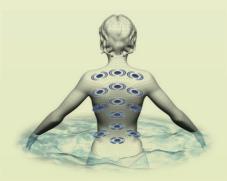

Master Force Bio-Magnetic Therapy System may help treat back problems, arthritis, sports injuries, pain relief and performance enhancement.

The patented EcoPur® Filtration System not only reduces the time needed to take care of the spa water, it does it leaving the water silky smooth and soft feeling.