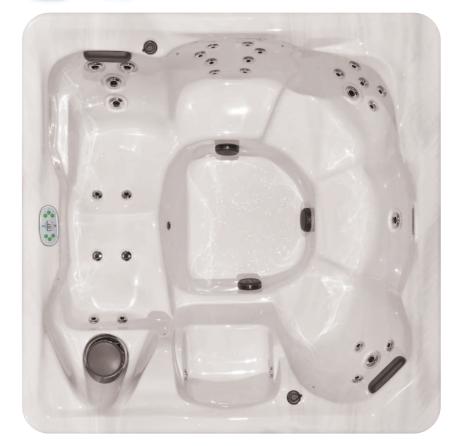

by Master Spas

CLS 738L The reclining lounge in this model is the perfect way to relax after a long day. Just sit back, put your feet up and let the stress be washed away. Plus, the maintenance-free cabinet will look great for years to come.

| Dimensions:        | 84" x 84" x 36"<br>(213 cm x 213 cm x 91 cm) |
|--------------------|----------------------------------------------|
| Weight (Dry/Full): | 700 lbs / 4605 lbs                           |
| Gallons:           | 335                                          |
| Pumps:             | 2                                            |
| Filtration:        | EcoPur <sup>®</sup>                          |
| Number of Jets:    | 38                                           |
| Seating Capacity:  | 6                                            |
| Waterfall:         | 1                                            |
| LED Lighting:      | Waterline Lights                             |

ClaritySpas.com

**CLS 738L** 

Shown with optional Stainless Steel Jets