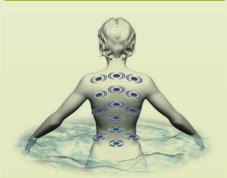

Master Force Bio-Magnetic Therapy System may help treat back problems, arthritis, sports injuries, pain relief and performance enhancement.

The patented EcoPur® Filtration **System** not only reduces the time needed to take care of the spa water, it does it leaving the water silky smooth and soft feeling.