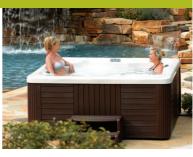

430                                          |
| Pumps:             | 2                                            |
| Filtration:        | EcoPur <sup>®</sup>                          |
| Number of Jets:    | 55                                           |
| Seating Capacity:  | 7                                            |
| Waterfall:         | 1                                            |
| LED Lighting:      | Waterline Lights                             |



Master Force Bio-Magnetic Therapy System may help treat back problems, arthritis, sports injuries, pain relief and performance enhancement.



The patented EcoPur® Filtration **System** not only reduces the time needed to take care of the spa water, it does it leaving the water silky smooth and soft feeling.

ClaritySpas.com







**CLS 855** 

Shown with optional Stainless Steel Jets

## **SKIRT OPTIONS**

STANDARD DuraMaster Premium™



**SHELL OPTIONS** 

Espresso



OPTIONAL MasterTech™





MasterTech superhation of the second second

## PREMIUM COLORS







Cameo





White Acrylic\*

\* This is the standard color for all models except the CLS 1055. See dealer for details.



Silk



Sterling Silver

Storm Clouds

Tuscan Sun