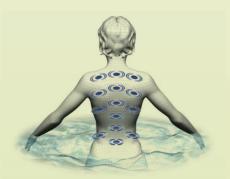

Master Force Bio-Magnetic Therapy System may help treat back problems, arthritis, sports injuries, pain relief and performance enhancement.

The patented EcoPur® Filtration **System** not only reduces the time needed to take care of the spa water, it does it leaving the water silky smooth and soft feeling.