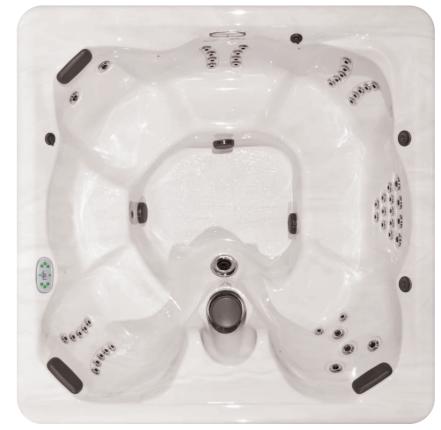

by Master Spas

CLS 855 Enjoy ergonomic seats and the soothing relief of 55 therapeutic jets designed to target pressure points, improve circulation and restore your natural sense of wellness.

| Dimensions:        | 94" x 94" x 36"<br>(239 cm x 239 cm x 91 cm) |
|--------------------|----------------------------------------------|
| Weight (Dry/Full): | 775 lbs / 5660 lbs                           |
| Gallons:           | 430                                          |
| Pumps:             | 2                                            |
| Filtration:        | EcoPur <sup>®</sup>                          |
| Number of Jets:    | 55                                           |
| Seating Capacity:  | 7                                            |
| Waterfall:         | 1                                            |
| LED Lighting:      | Waterline Lights                             |

ClaritySpas.com

**CLS 855** 

Shown with optional Stainless Steel Jets