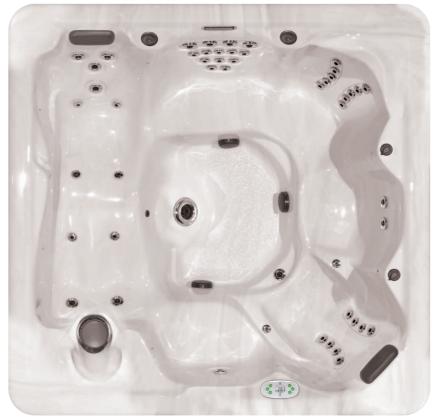

CLS 855L This spacious model has seating for 6 and features for everyone to enjoy. A comfortable contoured lounge, 55 therapy jets and the sound of its waterfall will relieve the stress of the day.

| 94" x 94" x 36"<br>(239 cm x 239 cm x 91 cm) |
|----------------------------------------------|
| 750 lbs / 5155 lbs                           |
| 395                                          |
| 2                                            |
| EcoPur®                                      |
| 55                                           |
| 6                                            |
| 1                                            |
| Waterline Lights                             |
|                                              |

## CLS 855L

Shown with optional Stainless Steel Jets