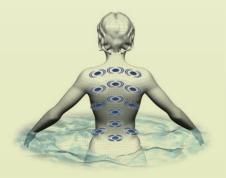

Master Force Bio-Magnetic Therapy System may help treat back problems, arthritis, sports injuries, pain relief and performance enhancement.

The patented EcoPur® Filtration System not only reduces the time needed to take care of the spa water, it does it leaving the water silky smooth and soft feeling.