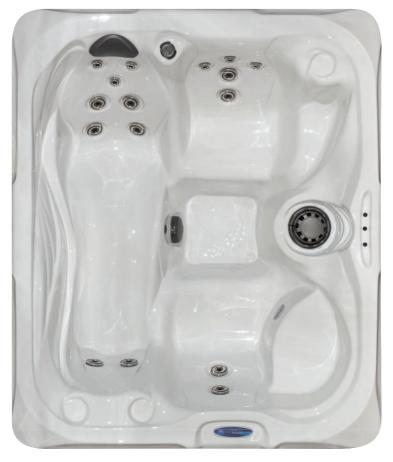

## HL 616L

This Healthy Living Hot Tubs is the perfect solution for indoor use or to fit into tight quarters. Simply fill it up, plug it in and enjoy. Comes standard with a power cord including GFCI, ready for you to plug into any 120v outlet.

| Dimensions:        | 78" x 66" x 32"<br>(198 cm x 168 cm x 81 cm) |
|--------------------|----------------------------------------------|
| Weight (Dry/Full): | 515 lbs. / 2,490 lbs.                        |
| Gallons:           | 170                                          |
| Pumps:             | 1                                            |
| Filtration:        | EcoPur <sup>®</sup>                          |
| Number of Jets:    | 16                                           |
| Seating Capacity:  | 3                                            |
| Water Features:    | 1                                            |
| LED Lighting:      | Colorscape Light                             |
| Exclusive Feature: | Noise Reduction System                       |