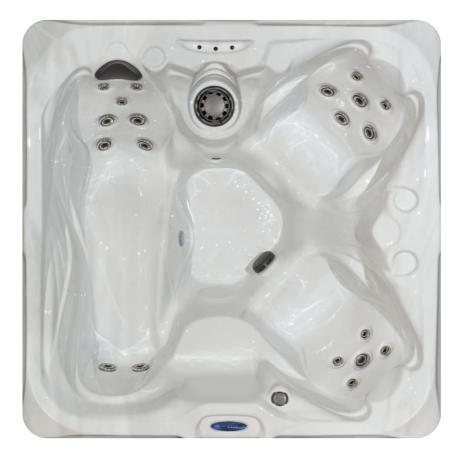

## HL 620L

This Healthy Living Hot Tubs is the perfect solution for indoor use or to fit into tight quarters. Simply fill it up, plug it in and enjoy. Comes standard with a power cord including GFCI, ready for you to plug into any 120v outlet.

| Dimensions:        | 78" x 78" x 32"<br>(198 cm x 198 cm x 81 cm) |
|--------------------|----------------------------------------------|
| Weight (Dry/Full): | 560 lbs. / 2,515 lbs.                        |
| Gallons:           | 230                                          |
| Pumps:             | 1                                            |
| Filtration:        | EcoPur <sup>®</sup>                          |
| Number of Jets:    | 20                                           |
| Seating Capacity:  | 4                                            |
| Water Features:    | 1                                            |
| LED Lighting:      | Colorscape Light                             |
| Exclusive Feature: | Noise Reduction System                       |