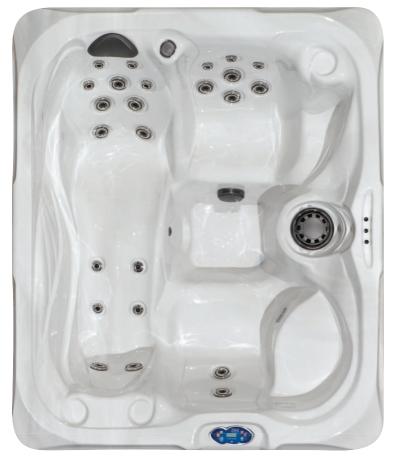

3

1

HL 624L

beautiful sound for you to enjoy.

Dimensions:

Gallons:

Pumps:

Filtration:

Number of Jets:

Seating Capacity:

Water Features:

Exclusive Feature:

SYSTEM OPTIONS QuietFlo Water Care System

Fusion Sound System

Wi-Fi Module

Mast3rPur Water Management System\*

LED Lighting:

Weight (Dry/Full):

This Healthy Living Hot Tub has beautiful bold lines, 24 therapeautic jets, and fits through most doorways with its low profiles. It comes standard with our patented Master Force<sup>™</sup> Bio-Magnetic Therapy System and EcoPur® Filtration. The optional Fusion Sound System will add rich,