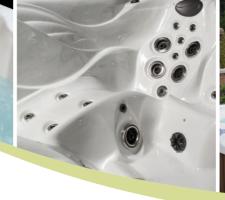

## HL 7

The ergonomic lounge in this model is the perfect way to relax after a long day. Just sit back, put your feet up and let the stress be washed away. Every Healthy Living Hot Tub comes standard with our patented Master Force<sup>™</sup> Bio-Magnetic Therapy System and EcoPur<sup>®</sup> Filtration. Add the optional Fusion Sound System to provide rich, beautiful sound.

| Dimensions:        | 84" x 84" x 37"<br>(213 cm x 213 cm x 94 cm) |  |  |
|--------------------|----------------------------------------------|--|--|
| Weight (Dry/Full): | 755 lbs. / 4,225 lbs.                        |  |  |
| Gallons:           | 305                                          |  |  |
| Pumps:             | 2                                            |  |  |
| Filtration:        | EcoPur®                                      |  |  |
| Number of Jets:    | 45                                           |  |  |
| Seating Capacity:  | 5                                            |  |  |
| Water Features:    | 2                                            |  |  |
| LED Lighting:      | Multi-color Interior Lights                  |  |  |
| Exclusive Feature: | Noise Reduction System                       |  |  |