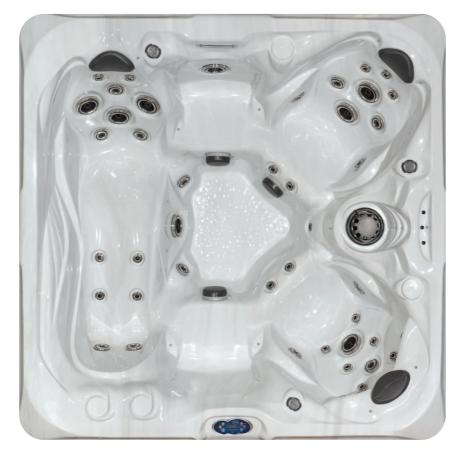

## HL 7

The ergonomic lounge in this model is the perfect way to relax after a long day. Just sit back, put your feet up and let the stress be washed away. Every Healthy Living Hot Tub comes standard with our patented Master Force<sup>™</sup> Bio-Magnetic Therapy System and EcoPur<sup>®</sup> Filtration. Add the optional Fusion Sound System to provide rich, beautiful sound.

| Dimensions:        | 84" x 84" x 37"<br>(213 cm x 213 cm x 94 cm) |  |  |
|--------------------|----------------------------------------------|--|--|
| Weight (Dry/Full): | 755 lbs. / 4,225 lbs.                        |  |  |
| Gallons:           | 305                                          |  |  |
| Pumps:             | 2                                            |  |  |
| Filtration:        | EcoPur®                                      |  |  |
| Number of Jets:    | 45                                           |  |  |
| Seating Capacity:  | 5                                            |  |  |
| Water Features:    | 2                                            |  |  |
| LED Lighting:      | Multi-color Interior Lights                  |  |  |
| Exclusive Feature: | Noise Reduction System                       |  |  |