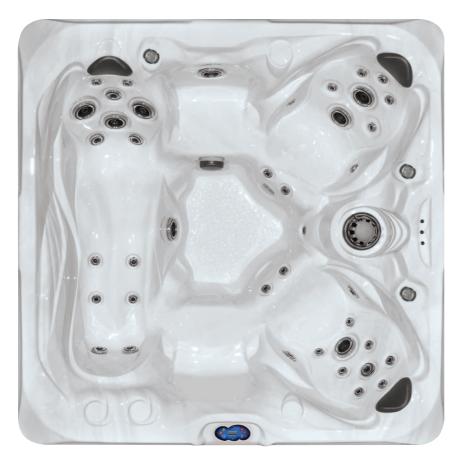

## **HL 740L**

The ergonomic lounge in this model is the perfect way to relax after a long day. Just sit back, put your feet up and let the stress be washed away. Every Healthy Living Hot Tub comes standard with our patented Master Force™ Bio-Magnetic Therapy System and EcoPur® Filtration. The optional Fusion Sound System will add rich, beautiful sound for you to enjoy.

| Dimensions:        | 84" x 84" x 37"<br>(213 cm x 213 cm x 94 cm) |
|--------------------|----------------------------------------------|
| Weight (Dry/Full): | 725 lbs. / 4,155 lbs.                        |
| Gallons:           | 300                                          |
| Pumps:             | 1                                            |
| Filtration:        | EcoPur®                                      |
| Number of Jets:    | 40                                           |
| Seating Capacity:  | 5                                            |
| Water Features:    | 1                                            |
| LED Lighting:      | Colorscape Light                             |
| Exclusive Feature: | Noise Reduction System                       |