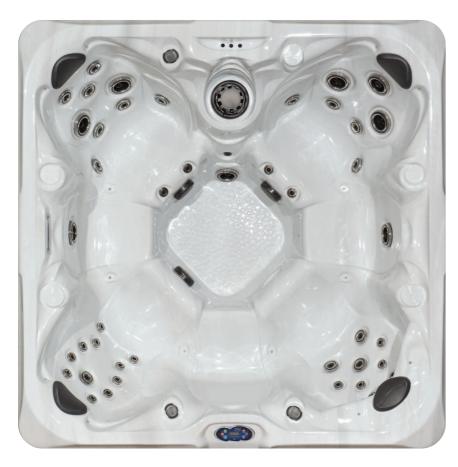

## HL 7.5

Enjoy ergonomic seats and the soothing relief of 47 therapeutic jets designed to target pressure points, improve circulation and restore your natural sense of wellness. Every Healthy Living Hot Tub comes standard with our patented Master Force™ Bio-Magnetic Therapy System and EcoPur® Filtration. Add the optional Fusion Sound System to provide rich, beautiful sound.

| Dimensions:        | 84" x 84" x 37"<br>(213 cm x 213 cm x 94 cm) |
|--------------------|----------------------------------------------|
| Weight (Dry/Full): | 785 lbs. / 4,795 lbs.                        |
| Gallons:           | 325                                          |
| Pumps:             | 2                                            |
| Filtration:        | EcoPur <sup>®</sup>                          |
| Number of Jets:    | 47                                           |
| Seating Capacity:  | 7                                            |
| Water Features:    | 2                                            |
| LED Lighting:      | Multi-color Interior Lights                  |
| Exclusive Feature: | Noise Reduction System                       |