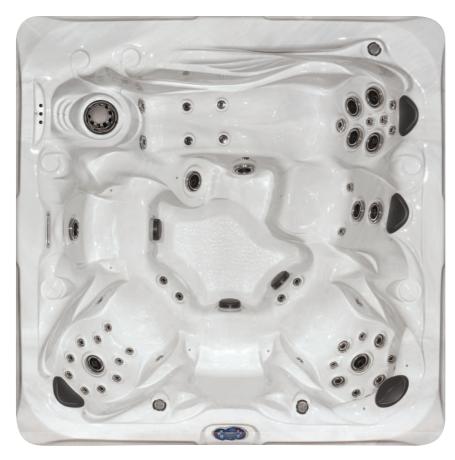

## HL8

Relax with the ergonomic lounge, the StressRelief™ Neck and Shoulder seat and 54 therapeutic jets as you say goodbye to the stresses of the day. Every Healthy Living Hot Tub comes standard with our patented Master Force™ Bio-Magnetic Therapy System and EcoPur® Filtration. Add the optional Fusion Sound System to provide rich, beautiful sound.

| Dimensions:        | 94" x 94" x 37"<br>(239 cm x 239 cm x 94 cm) |
|--------------------|----------------------------------------------|
| Weight (Dry/Full): | 805 lbs. / 5,005 lbs.                        |
| Gallons:           | 370                                          |
| Pumps:             | 2                                            |
| Filtration:        | EcoPur <sup>®</sup>                          |
| Number of Jets:    | 54                                           |
| Seating Capacity:  | 6                                            |
| Water Features:    | 2                                            |
| LED Lighting:      | Multi-color Interior Lights                  |
| Exclusive Feature: | Noise Reduction System                       |