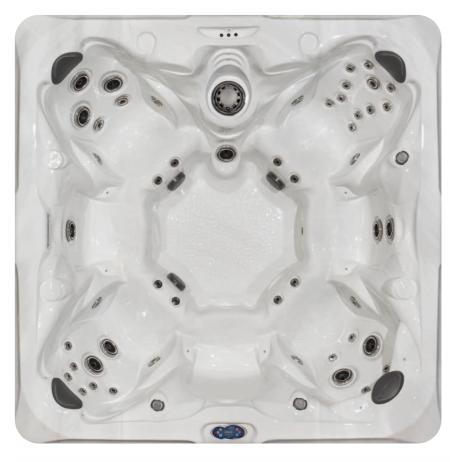

## HL 8.5

This spacious model has seating for 7 and 54 hydrotherapy jets strategically placed for you and your guests to enjoy maximum therapy. Every Healthy Living Hot Tub comes standard with our patented Master Force™ Bio-Magnetic Therapy System and EcoPur® Filtration. Add the optional Fusion Sound System to provide rich, beautiful sound.

| Dimensions:        | 94" x 94" x 37"<br>(239 cm x 239 cm x 94 cm) |
|--------------------|----------------------------------------------|
| Weight (Dry/Full): | 835 lbs. / 5,300 lbs.                        |
| Gallons:           | 380                                          |
| Pumps:             | 2                                            |
| Filtration:        | EcoPur <sup>®</sup>                          |
| Number of Jets:    | 54                                           |
| Seating Capacity:  | 7                                            |
| Water Features:    | 2                                            |
| LED Lighting:      | Multi-color Interior Lights                  |
| Exclusive Feature: | Noise Reduction System                       |
|                    |                                              |