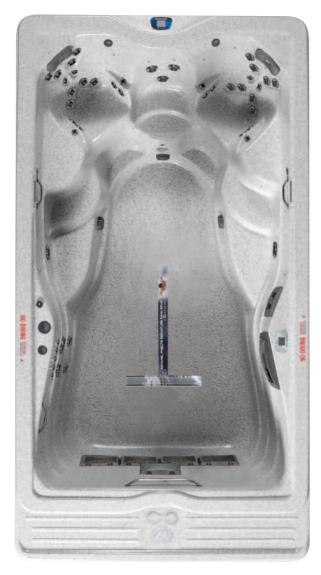

## MICHAEL PHELPS SIGNATURE SWIM SPAS

The patented Wave Propulsion™ Technology utilizes a unique propeller to provide a smoother, wider current for a superior swimming experience. Plus, when it comes to hydrotherapy, rehabilitation, and luxurious relaxation, nothing compares to the Xtreme Therapy Seat and Xtreme Therapy Cove.