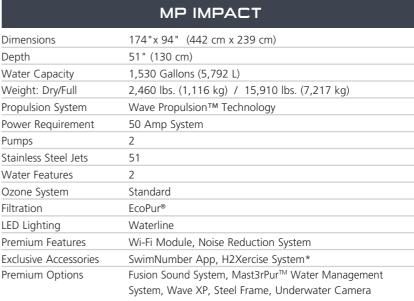

## MICHAEL PHELPS SIGNATURE SWIM SPAS

The patented Wave Propulsion™ Technology utilizes a unique propeller to provide a smoother, wider current for a superior swimming experience. Plus, when it comes to hydrotherapy, rehabilitation, and luxurious relaxation, nothing compares to the Xtreme Therapy Seat and Xtreme Therapy Cove.