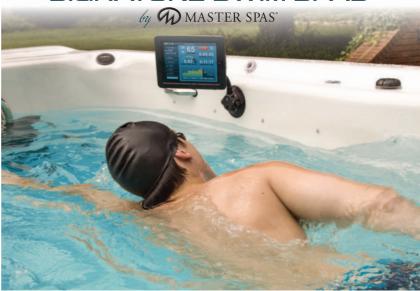

## MICHAEL PHELPS SIGNATURE SWIM SPAS

The patented Wave Propulsion™ Technology utilizes a unique propeller to provide a smoother, wider current for a superior swimming experience. Plus, when it comes to hydrotherapy, rehabilitation, and luxurious relaxation, nothing compares to the Xtreme Therapy Seat and Xtreme Therapy Cove.