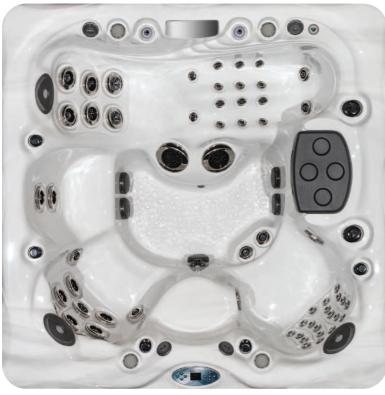

# LSX 700

One of our bestsellers features a deep reverse molded StressRelief™ Neck and Shoulder Seat and a contoured lounge, giving you a wide variety of seating options.

| Dimensions:         | 84"x 84"x 38" (213 cm x 213 cm x 97 cm)   |
|---------------------|-------------------------------------------|
| Weight (dry/full):  | 1,130 lbs (513 kg) / 4,600 lbs (2,087 kg) |
| Gallons:            | 305 (1,155 L)                             |
| Pumps:              | 4                                         |
| Water care system:  | Mast₃rPur™ Water Management System        |
| Number of jets:     | 62                                        |
| Seating capacity:   | 4-5                                       |
| Secondary remote:   | 1                                         |
| Master Blasters™:   | 2 (14 jet nozzles each)                   |
| Water features:     | AquaTerrace™ and AquaFontaine™            |
| LED Lighting:       | Orion Light System™                       |
| Exclusive features: | Noise Reduction System                    |
|                     | Vac formed ABS pan bottom                 |
| Premium options:    | Deluxe Fusion Sound System                |
|                     | Wi-Fi Module                              |
|                     | Afterglow Jet Package                     |