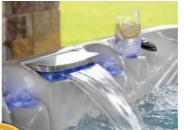

#### Relax

- Orion Light System™
- Water Features
- Deluxe Sound System\*
- Wi-Fi Spa Control App\*