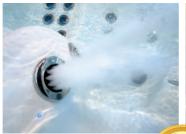

#### **Ultimate Therapy**

- StressRelief<sup>™</sup> Neck and Shoulder Seat
- Master Blaster<sup>™</sup> Foot Therapy
- Xtreme Therapy Seat
- Master Force<sup>™</sup> Bio-Magnetic Therapy System