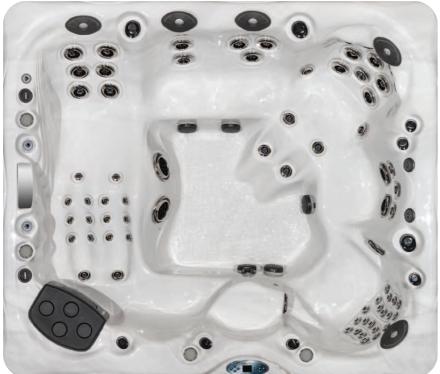

## Dimensions: 108"x 94"x 38" (274 cm x 239 cm x 97 cm)

LSX 900

optional Fusion Sound System.

The LSX 900 has the same features as the award winning LSX 800, but sized to fit a family of 8. Enjoy the ultimate hydrotherapy of our StressRelief<sup>™</sup> Neck and Shoulder Seat

and Master Blaster<sup>™</sup> Foot Massage while listening to the

| Weight (dry/full):             | 1,525 lbs (692 kg) / 7,095 lbs (3,218 kg)                           |
|--------------------------------|---------------------------------------------------------------------|
| Gallons:                       | 490 (1,855 L)                                                       |
| Pumps:                         | 4                                                                   |
| Water care system:             | Mast₃rPur <sup>™</sup> Water Management System                      |
| Number of jets:                | 72                                                                  |
| Seating capacity:              | 7-8                                                                 |
| Secondary remote:              | 1                                                                   |
| Master Blasters <sup>™</sup> : | 2 (14 jet nozzles each)                                             |
| Water features:                | AquaTerrace <sup>™</sup> and AquaFontaine <sup>™</sup>              |
| LED Lighting:                  | Orion Light System™                                                 |
| Exclusive features:            | Noise Reduction System<br>Vac formed ABS pan bottom                 |
| Premium options:               | Deluxe Fusion Sound System<br>Wi-Fi Module<br>Afterglow Jet Package |