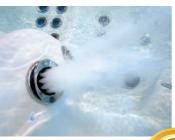

## Ultimate Therapy

- StressRelief<sup>™</sup> Neck and Shoulder Seat
- Master Blaster<sup>™</sup> Foot Therapy

**BIACK** 

• Xtreme Therapy Seat

WINTER SOLSTICE

- Master Force<sup>™</sup> Bio-Magnetic Therapy System
- Relax Orion Light System<sup>™</sup>
- Water Features
- Deluxe Sound System\*
- Wi-Fi Spa Control App\*