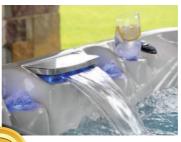

and Master Blaster<sup>™</sup> Foot Massage while listening to the

| Weight (dry/full):             | 1,525 lbs (692 kg) / 7,095 lbs (3,218 kg)                           |
|--------------------------------|---------------------------------------------------------------------|
| Gallons:                       | 490 (1,855 L)                                                       |
| Pumps:                         | 4                                                                   |
| Water care system:             | Mast₃rPur <sup>™</sup> Water Management System                      |
| Number of jets:                | 72                                                                  |
| Seating capacity:              | 7-8                                                                 |
| Secondary remote:              | 1                                                                   |
| Master Blasters <sup>™</sup> : | 2 (14 jet nozzles each)                                             |
| Water features:                | AquaTerrace <sup>™</sup> and AquaFontaine <sup>™</sup>              |
| LED Lighting:                  | Orion Light System™                                                 |
| Exclusive features:            | Noise Reduction System<br>Vac formed ABS pan bottom                 |
| Premium options:               | Deluxe Fusion Sound System<br>Wi-Fi Module<br>Afterglow Jet Package |