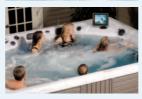

THERAPOOL D measures close to 8' x 11' and has a massive 60" depth. It has more than 50 jets with three high-performance flow stream swim jets for resistance training and aquatic exercise. It comes standard with the H2Xercise System\* for rowing and strength training and a stainless steel exercise bar. The Therapool D is the perfect spa for exercise, fitness or family fun and comes standard with waterline LED lighting, a waterfall and stainless steel jets.