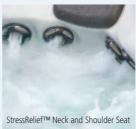

THERAPOOL D measures close to 8' x 11' and has a massive 60" depth. It has more than 50 jets with three high-performance flow stream swim jets for resistance training and aquatic exercise. It comes standard with the H2Xercise System\* for rowing and strength training and a stainless steel exercise bar. The Therapool D is the perfect spa for exercise, fitness or family fun and comes standard with waterline LED lighting, a waterfall and stainless steel jets.