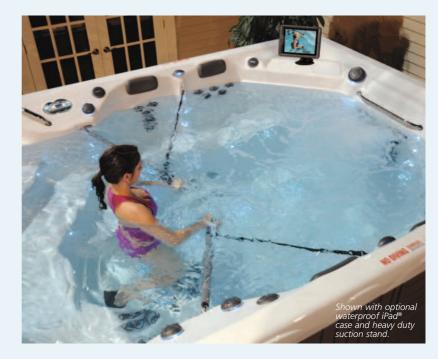

THERAPOOL D measures close to 8' x 11' and has a massive 60" depth. It has more than 50 jets with three high-performance flow stream swim jets for resistance training and aquatic exercise. It comes standard with the H2Xercise System\* for rowing and strength training and a stainless steel exercise bar. The Therapool D is the perfect spa for exercise, fitness or family fun and comes standard with waterline LED lighting, a waterfall and stainless steel jets.