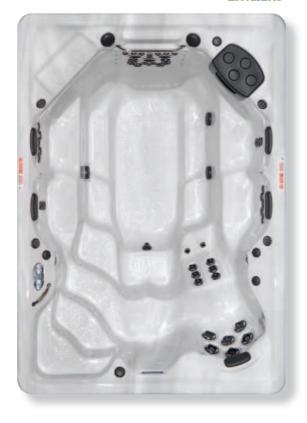

THERAPOOL D measures close to 8' x 11' and has a massive 60" depth. It has more than 50 jets with three high-performance flow stream swim jets for resistance training and aquatic exercise. It comes standard with the H2Xercise System\* for rowing and strength training and a stainless steel exercise bar. The Therapool D is the perfect spa for exercise, fitness or family fun and comes standard with waterline LED lighting, a waterfall and stainless steel jets.

| Dimensions            | 132"x 94" (335 cm x 239 cm)                                               |
|-----------------------|---------------------------------------------------------------------------|
| Depth                 | 60" (152 cm)                                                              |
| Water Capacity        | 1,060 Gallons (4,013 L)                                                   |
| Weight: Dry/Full      | 1,825 lbs (828 kg) / 11,780 lbs (5,343 kg)                                |
| Propulsion System     | 3 Flow Stream Swim Jets                                                   |
| Power Requirement     | 50 Amp System                                                             |
| Pumps                 | 2                                                                         |
| Stainless Steel Jets  | 54 (Including 3 Flow Stream Swim Jets)                                    |
| Waterfall             | 1                                                                         |
| Ozone System          | Standard                                                                  |
| Filtration            | EcoPur <sup>®</sup>                                                       |
| LED Lighting          | Waterline                                                                 |
| Exclusive Feature     | Noise Reduction System                                                    |
| Exclusive Accessories | H2Xercise System*                                                         |
| Premium Options       | Fusion Sound System<br>Wi-Fi Module<br>MastarPur™ Water Management System |