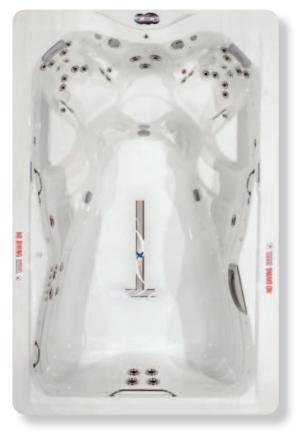

Xtreme Therapy Cove

| Dimensions            | 144"x 94" (366 cm x 239 cm)                |
|-----------------------|--------------------------------------------|
| Depth                 | 51" (130 cm)                               |
| Water Capacity        | 1,245 Gallons (4,713 L)                    |
| Weight: Dry/Full      | 1,620 lbs (735 kg) / 12,743 lbs (5,780 kg) |
| Propulsion System     | 4 Flow Stream Swim Jets                    |
| Power Requirement     | 50 Amp System                              |
| Pumps                 | 2                                          |
| Standard Jets         | 54 (Including 4 Flow Stream Swim Jets)     |
| Waterfalls            | 2                                          |
| Ozone System          | Standard                                   |
| Filtration            | EcoPur®                                    |
| LED Lighting          | Colorscape                                 |
| Exclusive Feature     | Noise Reduction System                     |
| Exclusive Accessories | H2Xercise System*                          |
| Premium Options       | Fusion Sound System<br>Wi-Fi Module        |