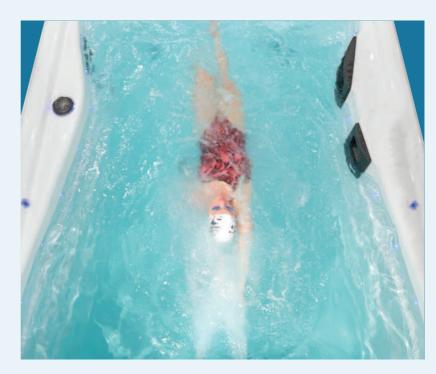

## TRAINER 15

TRAINER 15 features a large uninhibited area that is perfect for family fun and exercise. The VIP (Velocity Injector Plate) Technology enhances the swim jet performance to an impressive 45% over a standard swim spa. Plus, when it comes to hydrotherapy, rehabilitation, and relaxation, nothing compares to the Xtreme Therapy Seat and Xtreme Therapy Cove.