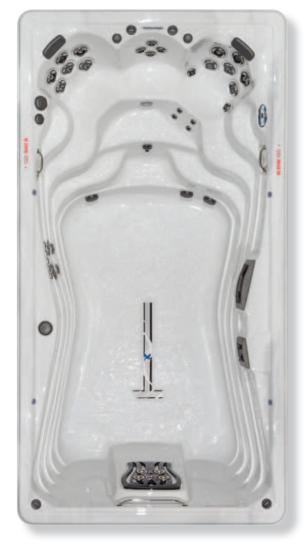

## TRAINER 15

TRAINER 15 features a large uninhibited area that is perfect for family fun and exercise. The VIP (Velocity Injector Plate) Technology enhances the swim jet performance to an impressive 45% over a standard swim spa. Plus, when it comes to hydrotherapy, rehabilitation, and relaxation, nothing compares to the Xtreme Therapy Seat and Xtreme Therapy Cove.

| Dimensions            | 180"x 94" (457 cm x 239 cm)                  |
|-----------------------|----------------------------------------------|
| Depth                 | 51" (130 cm)                                 |
| Water Capacity        | 1,595 Gallons (6,038 L)                      |
| Weight: Dry/Full      | 2,700 lbs (1,225 kg) / 16,745 lbs (7,595 kg) |
| Propulsion System     | VIP Technology                               |
| Power Requirement     | 50 Amp System                                |
| Pumps                 | 2                                            |
| Stainless Steel Jets  | 43 (Including 4 VIP Jets)                    |
| Waterfalls            | 5                                            |
| Ozone System          | Standard                                     |
| Filtration            | EcoPur®                                      |
| LED Lighting          | Waterline                                    |
| Exclusive Feature     | Noise Reduction System                       |
| Exclusive Accessories | H2Xercise System*                            |
| Premium Options       | Fusion Sound System<br>Wi-Fi Module          |