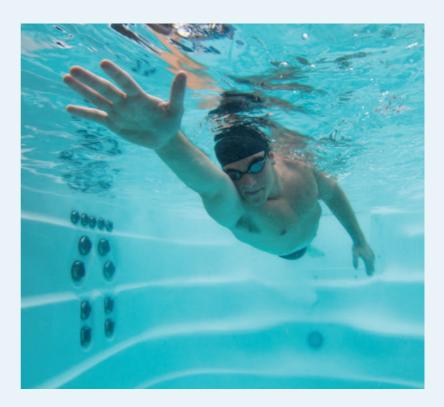

TRAINER 18

EFFICIENT

TRAINER 18 is the deepest model in the H2X line, featuring a large uninhibited area with increased depth for buoyancy that is perfect for fitness training, aquatic exercise, and family fun. With incomparable health rewards and relaxation with hydrotherapy, this swim spa offers endless options that provide endless enjoyment.

## SHELL OPTIONS

SKIRT OPTIONS

\*Free with the warranty registration of your swim spa. Includes a rowing kit, resistance bands, H2Xercise Bells, H2Xercise Fins, and the H2Xercise Aquatic Workout book.