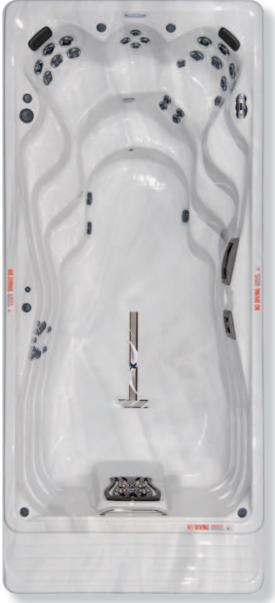

TRAINER 18

EFFICIENT

TRAINER 18 is the deepest model in the H2X line, featuring a large uninhibited area with increased depth for buoyancy that is perfect for fitness training, aquatic exercise, and family fun. With incomparable health rewards and relaxation with hydrotherapy, this swim spa offers endless options that provide endless enjoyment.

Xtreme Therapy Cove

| Dimensions            | 215"x 94" (546 cm x 239 cm)                                                              |
|-----------------------|------------------------------------------------------------------------------------------|
| Depth                 | 60" (152 cm)                                                                             |
| Water Capacity        | 2,235 Gallons (8,460 L)                                                                  |
| Weight: Dry/Full      | 3,240 lbs (1,470 kg) / 22,620 lbs (10,260 kg)                                            |
| Propulsion System     | VIP Technology                                                                           |
| Power Requirement     | 50 Amp System                                                                            |
| Pumps                 | 2                                                                                        |
| Jets                  | 43 (Including 4 VIP Jets)                                                                |
| Waterfalls            | 1                                                                                        |
| Ozone System          | Standard                                                                                 |
| Filtration            | EcoPur®                                                                                  |
| LED Lighting          | Waterline                                                                                |
| Exclusive Feature     | Noise Reduction System                                                                   |
| Exclusive Accessories | H2Xercise System*                                                                        |
| Premium Options       | Fusion Sound System<br>Wi-Fi Module<br>Mast₃rPur™ Water Management System<br>Steel Frame |