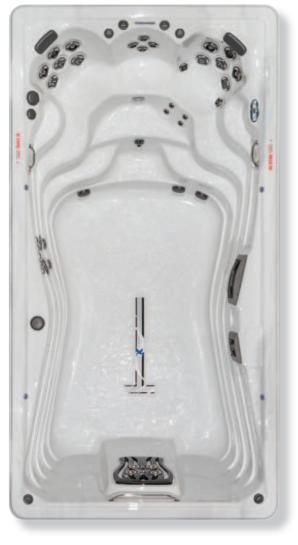

TRAINER 15D

TRAINER 15D is the deepest model in the H2X line, featuring a large uninhibited area with increased depth for buoyancy that is perfect for fitness training, aquatic exercise, and family fun. Plus, the VIP (Velocity Injector Plate) Technology enhances the swim jet performance to an impressive 45% over a standard swim spa.

StressRelief<sup>™</sup> Neck and Shoulder Seat

Dimensions 180"x 94" (457 cm x 239 cm) 60" (152 cm) Depth 1,895 Gallons (7,173 L) Water Capacity Weight: Dry/Full 3,050 lbs (1,383 kg) / 19,595 lbs (8,888 kg) Propulsion System VIP Technology Power Requirement 50 Amp System 2 Pumps Stainless Steel Jets 43 (Including 4 VIP Jets) Waterfalls 5 Ozone System Standard Filtration EcoPur® LED Lighting Waterline Exclusive Feature Noise Reduction System Exclusive Accessories H2Xercise System\* Premium Options Fusion Sound System Wi-Fi Module MastarPur™ Water Management System Steel Frame