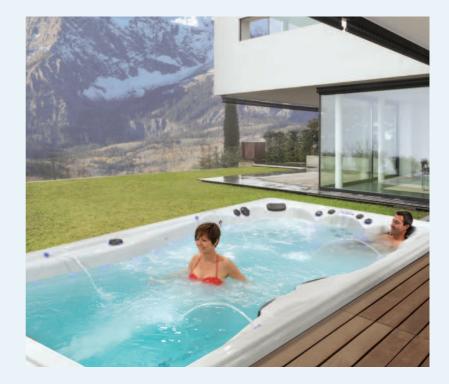

TRAINER 15D

TRAINER 15D is the deepest model in the H2X line, featuring a large uninhibited area with increased depth for buoyancy that is perfect for fitness training, aquatic exercise, and family fun. Plus, the VIP (Velocity Injector Plate) Technology enhances the swim jet performance to an impressive 45% over a standard swim spa.